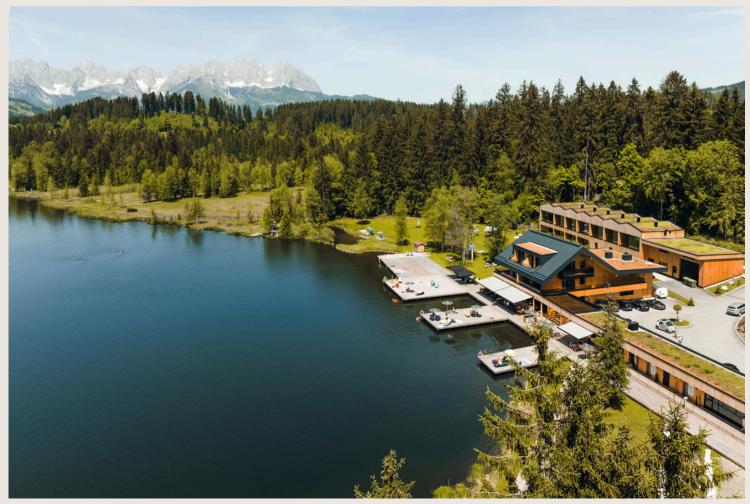

### French-Italian And Australian Alps

Our Locations

Regardless from you ski or not, a winter holiday in your private chalet home will always be exclusive. Alps have it all for everybody in the family. As well as mountains, the Alps are famous for it's clear Alpine lakes. In spring and summer hiking, trekking and bicycling are just a few spices that you might add to sun bathing on a lake shore with the panorama of gorgeous mountains.

Summer In the Alps