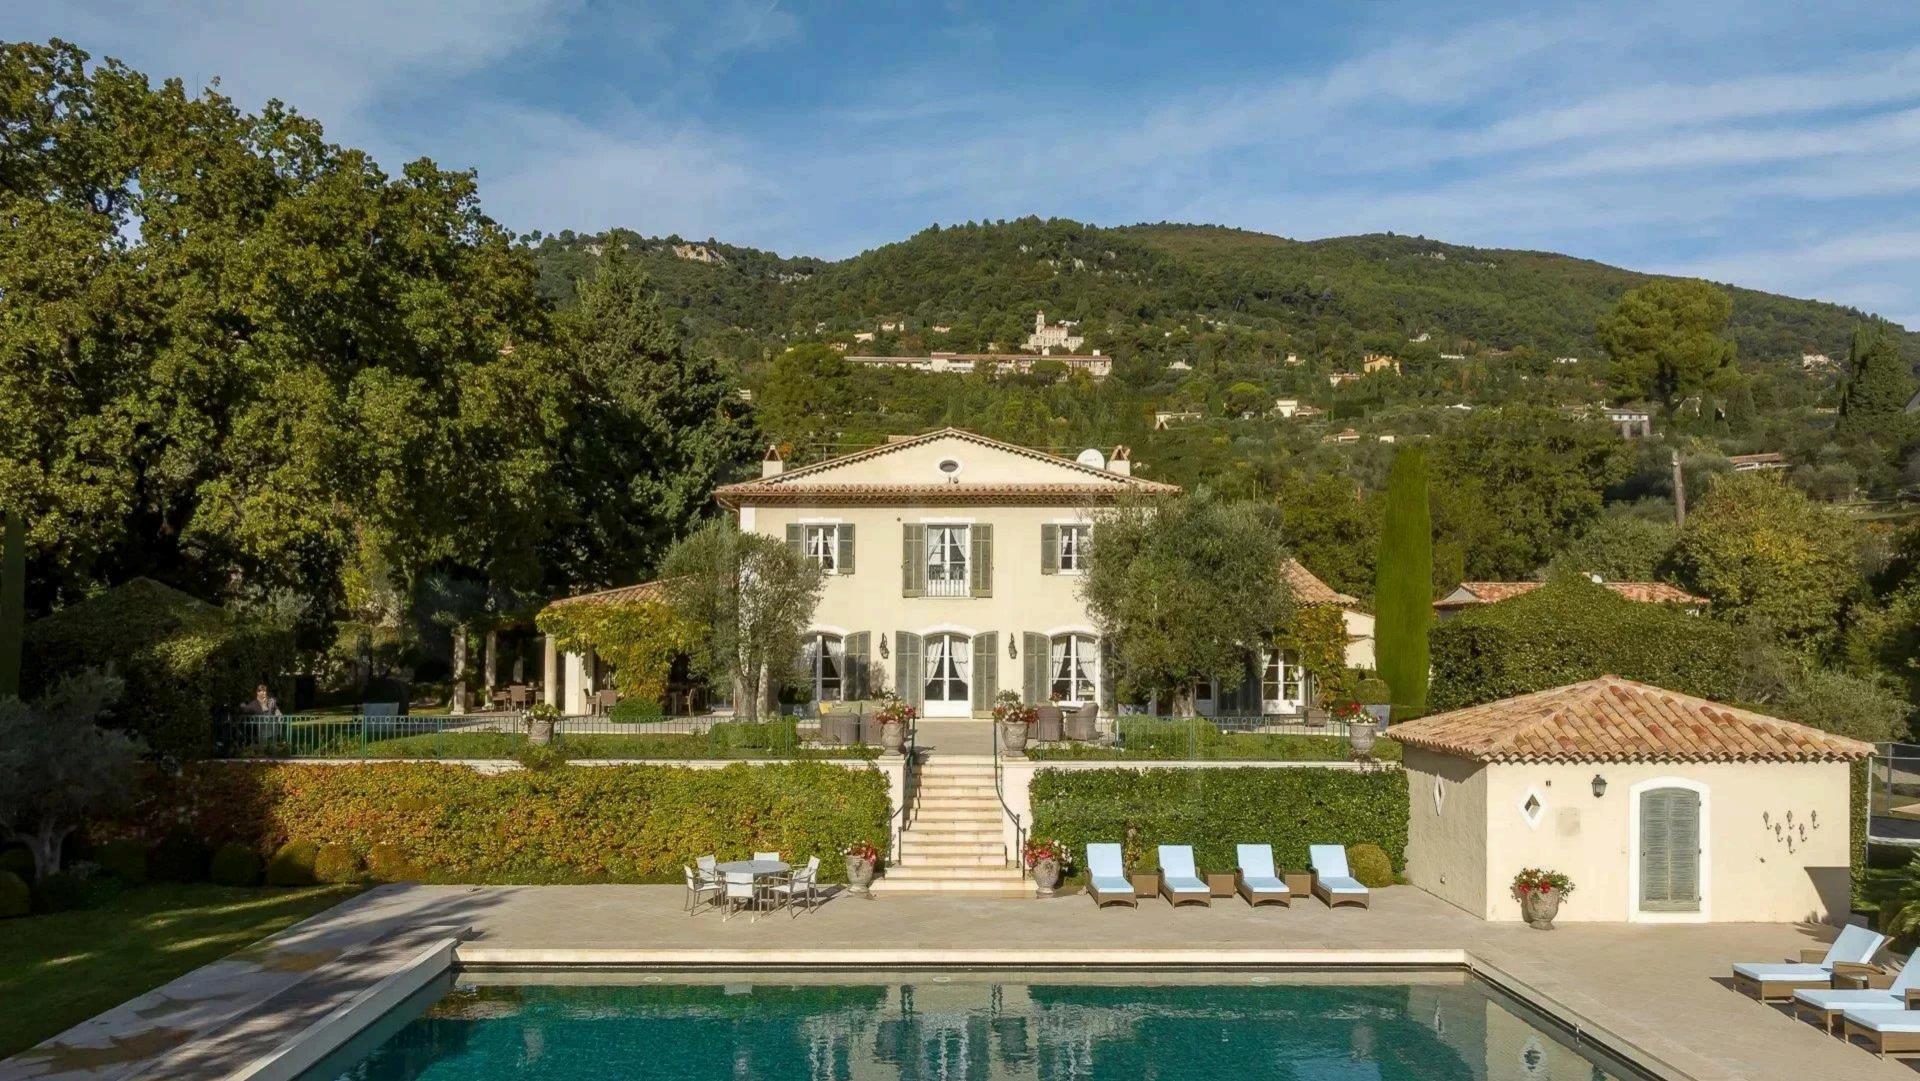

#### Premium Collection

Co-own 4 homes

 $\bigcirc$  2-3 bedrooms  $\bigcirc$  1-2 bathrooms  $\bigcirc$  250,000 - 300,000 € (1/17 ownership)

Annual fee for maintanance 10,000-12,000 €.

Indulge in the beauty of Greece's turquoise waters, conquer the majestic slopes of the French Alps, pamper yourself with a bottle of wine in the picturesque views of Tuscany's rolling hills, feel the Côte d'Azur breeze, explore the hidden gems of the French Riviera, awaken your senses in the lavender fields of Grasse, wander around the snazzy Cannes and charming Valbonne... Because we handle everything, from acquiring properties to transforming them into the perfect homes through meticulous renovation and interior design.

The Premium Collection consists of 4 homes across Europe, at most sought after destinations. Premium Collection homes are perfect for those who enjoy having a mixture of holidays, value convenience and proximity in cosy and authentic homes. The homes are spacious, comfortable and perfect for families, or smaller groups of friends.

Premium Collection homes -depending on it's location- have minimum 2 bedrooms, mostly 3 bedrooms and 2 bathrooms. Whether it is Premium, Elite or Signature, in all of our collections we are carefully choosing the vacation homes with a beautiful garden and a swimming pool. The average price for a premium home is around 1,000,000 €. Together with The Second Address, you will become the owner of four properties which, combined are worth over € 4,500,000 for a fraction of its cost. Your share will be between 250,000-300,000 € for 1/17 ownership.