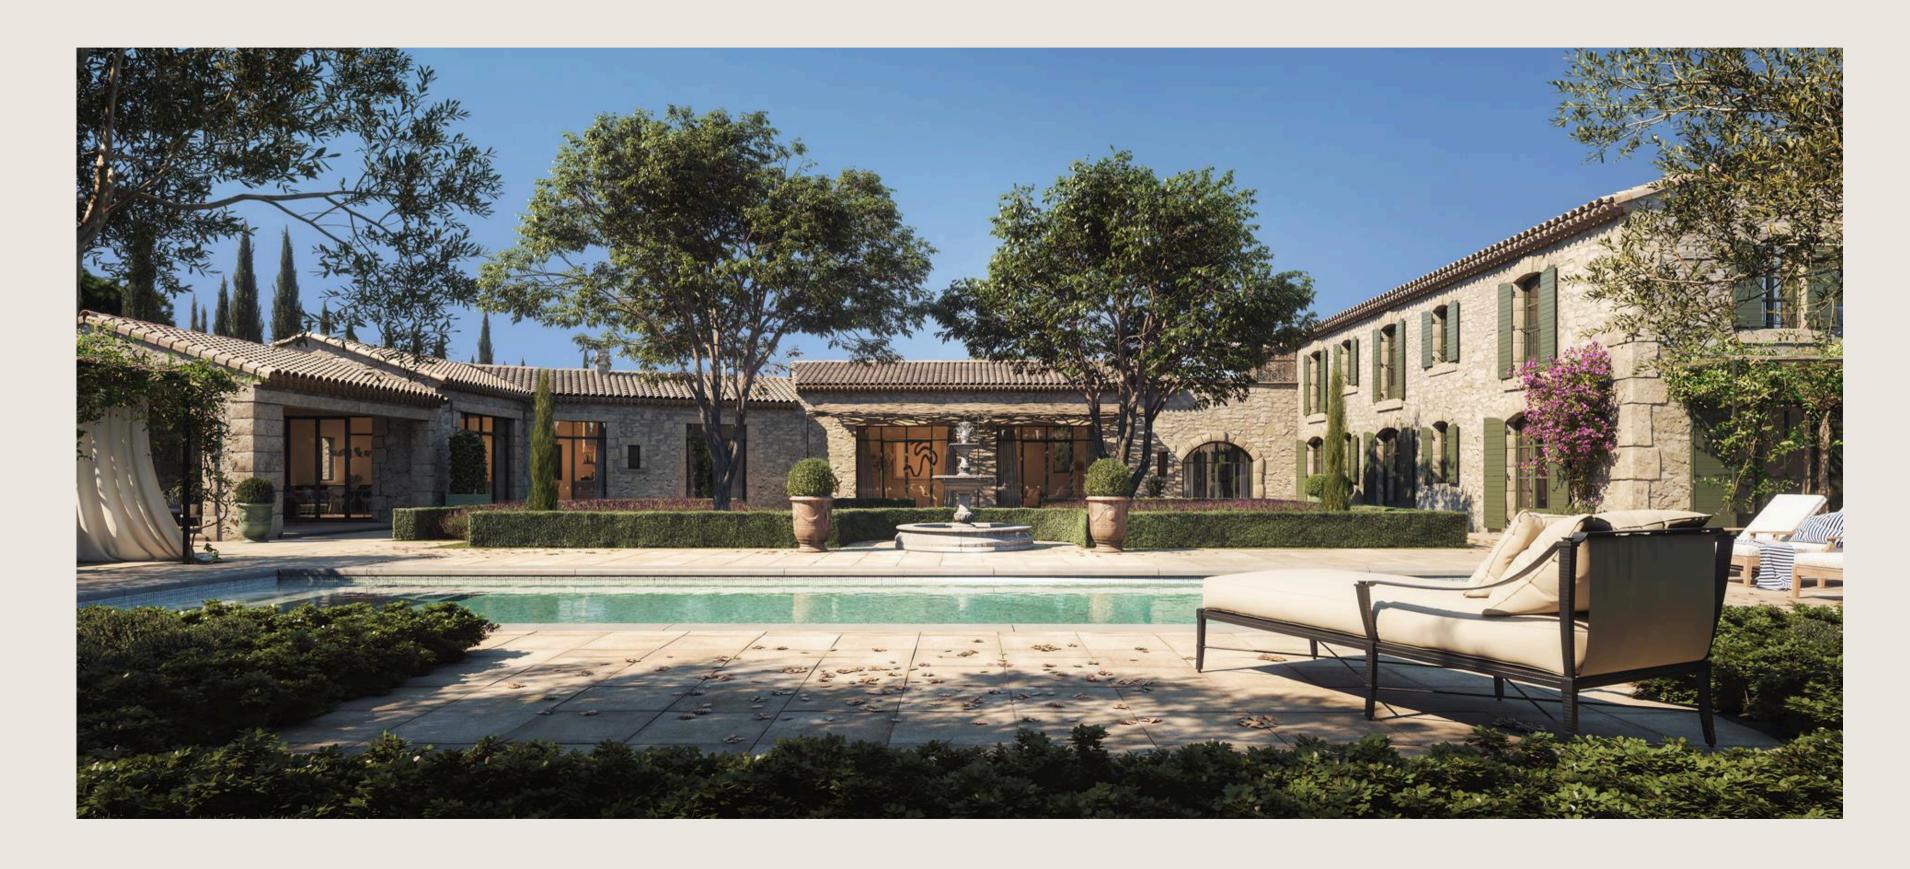

#### Elite Collection

Co-own 4 homes

3-5 bedrooms

2-3 bathrooms

€ 400,000 - 450,000 \$ (1/17 ownership)

Indulge in the beauty of Greece's turquoise waters, conquer the majestic slopes of the French Alps, pamper yourself with a bottle of wine in the picturesque views of Tuscany's rolling hills, feel the Côte d'Azur breeze, explore the hidden gems of the French Riviera, awaken your senses in the lavender fields of Grasse, wander around the snazzy Cannes and charming Valbonne... Because we handle everything, from acquiring properties to transforming them into the perfect homes through meticulous renovation and interior design.

The Elite Collection consists of 4 homes across Europe, at most sought after destinations which have 3 to 5 bedrooms and preferably each room to have it's seperate bathroom. Premium Collection homes are luxury vacation homes with special features, for larger groups or families who love o vacation together.

Whether it is Premium, Elite or Signature, in all of our collections we are carefully choosing the vacation homes with a beautiful garden and a swimming pool. The average price for a premium home is around 1,800,000 € while your share will be between 400,000-450,000 € for 1/17 ownership.